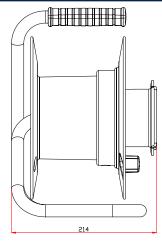

Other present features such as the ergonomic grip, front flange with practical cable holder and blocking brake, makes it a practical tool for carrying any cable to any event or production!

| Physical Characteristics |                                |  |
|--------------------------|--------------------------------|--|
| Width                    | 240 mm                         |  |
| Height                   | 309 mm                         |  |
| Depth                    | 214 mm                         |  |
| Drum inner diameter      | Ø 115 mm                       |  |
| Drum outer diameter      | Ø 240 mm                       |  |
| Drum depth               | 120 mm                         |  |
| Weight                   | 1.015 Kg                       |  |
| Construction materials   | Steel tubular frame            |  |
|                          | Impact resistant plastic drum  |  |
| Features                 | Ergonomic grip                 |  |
|                          | Front flange with cable winder |  |
|                          | Locking brake                  |  |

## Technical drawing

**>** 

158