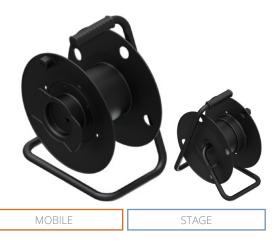

## CDM132 Cable reel Ø 240x120 mm

The CDM132 is a high-quality cable reel, featuring a steel tubular frame with a solid and strong drum constructed of high-quality and impact resistant materials. The drum dimensions of  $\varnothing$  240 mm x 120 mm offers a capacity up to 90 meters of standard microphone ( $\sim \varnothing$  6.5 mm) and up to 46 meters of speaker cable ( $\sim \varnothing$  9.0 mm).

Other present features such as the ergonomic grip, front flange with practical cable holder and blocking brake, makes it a practical tool for carrying any cable to any event or production!

| Physical Characteristics |                                |  |
|--------------------------|--------------------------------|--|
| Width                    | 240 mm                         |  |
| Height                   | 309 mm                         |  |
| Depth                    | 214 mm                         |  |
| Drum inner diameter      | Ø 115 mm                       |  |
| Drum outer diameter      | Ø 240 mm                       |  |
| Drum depth               | 120 mm                         |  |
| Weight                   | 1.015 Kg                       |  |
| Construction materials   | Steel tubular frame            |  |
|                          | Impact resistant plastic drum  |  |
| Features                 | Ergonomic grip                 |  |
|                          | Front flange with cable winder |  |
|                          | Locking brake                  |  |