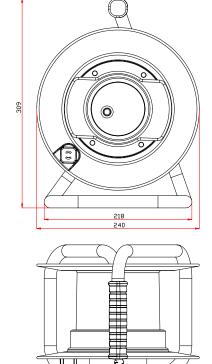

Other present features such as the ergonomic grip, front flange with practical cable holder and blocking brake, makes it a practical tool for carrying any cable to any event or production!

| Physical Characteristics |                                |  |
|--------------------------|--------------------------------|--|
| Width                    | 240 mm                         |  |
| Height                   | 309 mm                         |  |
| Depth                    | 214 mm                         |  |
| Drum inner diameter      | Ø 115 mm                       |  |
| Drum outer diameter      | Ø 240 mm                       |  |
| Drum depth               | 120 mm                         |  |
| Weight                   | 1.015 Kg                       |  |
| Construction materials   | Steel tubular frame            |  |
|                          | Impact resistant plastic drum  |  |
| Features                 | Ergonomic grip                 |  |
|                          | Front flange with cable winder |  |
|                          | Locking brake                  |  |

## Technical drawing

**>** 

158